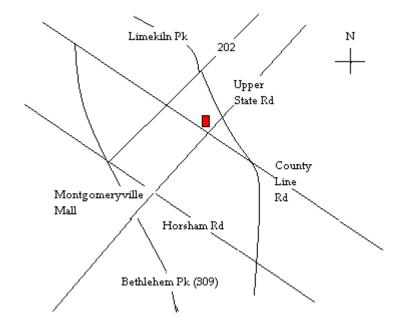

The map below will provide you with driving directions to our private office. Simply click on the map for an interactive map, and provide your starting and ending address for detailed driving instructions.

## FROM HATBORO Area:

Go West on County Line Rd (approximately 7 ½ miles) to Upper State Rd. Turn R on Upper State Road. Make the first L into Highpoint Dr (about 400 yds). Take Highpoint Dr. for 100 yards to Horizon Dr. Follow Horizon Dr. to Horizon Circle (on your L). Turn L into Horizon Circle. Park in the lot. Enter the building and take the elevator to the 2nd floor. Go R as you exit the elevator. We are in Suite #204.

#### FROM NEW BRITAIN Area:

Take Upper State Rd South approximately 3 <sup>3</sup>/<sub>4</sub> miles. Just before the intersection of County Line Rd, make a R onto Highpoint Dr. Take Highpoint Dr. for 100 yards to Horizon Dr. Follow Horizon Dr. to Horizon Circle (on your L). Turn L into Horizon Circle. Park in the lot. Enter the building and take the elevator to the 2nd floor. Go R as you exit the elevator. We are in Suite #204.

Alternate route: Take 202 S to County Line Rd. Go L on County Line Rd. Make L into HighPoint complex (Horizon Drive). Follow road around to Horizon Circle. Park in the lot. Enter the building and take the elevator to the 2nd floor. Go R as you exit the elevator. We are in Suite #204.

# FROM WILLOW GROVE Area:

Take 611 North to County Line Rd. Make a L onto County Line Rd (go West) for approximately 5 miles. Turn R on Upper State Rd. Make the first L into Highpoint Dr (about 400 yds). Take Highpoint Dr. for 100 yards to Horizon Dr. Follow Horizon Dr. to Horizon Circle (on your L). Turn L into Horizon Circle. Park in the lot. Enter the building and take the elevator to the 2nd floor. Go R as you exit the elevator. We are in Suite #204.

Alternate route: Take 63 West to Limekiln Pike (152). Turn R on Limekiln Pike (go North) for approximately 4 ½ miles. Limekiln Pike will intersect with County Line Rd. Go L on County

Line Rd for approximately 1 ½ miles. Turn R onto Upper State Rd. Make the first L into Highpoint Dr (approximately 400 yds). Take Highpoint Dr. for 100 yards to Horizon Dr. Follow Horizon Dr. to Horizon Circle (on your L). Turn L into Horizon Circle. Park in the lot. Enter the building and take the elevator to the 2nd floor. Go R as you exit the elevator. We are in Suite #204.

## FROM BLUE BELL Area:

Take 202 North. As 202 crosses 309 (at the Montgomeryville Mall) it turns into Upper State Rd. Stay on Upper State Rd for approximately 2 miles. After Upper State Rd crosses County Line Rd you will take the first L onto Highpoint Dr (approximately 400 yds). Take Highpoint Dr. for 100 yards to Horizon Dr. Follow Horizon Dr. to Horizon Circle (on your L). Turn L into Horizon Circle. Park in the lot. Enter the building and take the elevator to the 2nd floor. Go R as you exit the elevator. We are in Suite #204.